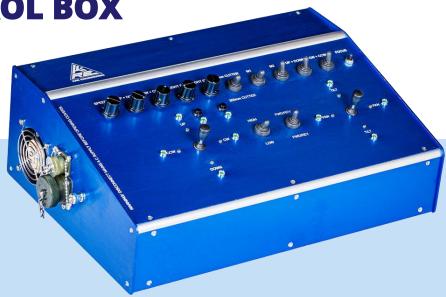

CUTCBX
CONTROL BOX

#### **KEY INFORMATION**.

- ✓ Cutter functions operated through intuitive joystick design
- ✓ Variable potentiometer controls for cutter function speeds and lights
- √ Features user-friendly diagnostic fuse panel
- Constructed with an anodised aluminium case for superior durability and resistance to environmental factors

- Equipped with a fan-based cooling system to enhance reliability and sustain optimal performance during extended periods of operation
- √ 10 pin testing panel for camera maintenance