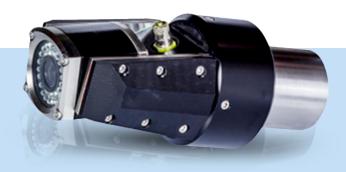

# SPT PAN TILT CAMERA

### KEY INFORMATION \_

- √ Easy mounting with Mil-Spec plug
- ✓ High intensity variable LEDs
- Made from lightweight yet durable aluminum and stainless steel for increased strength and reliability
- ✓ Straightforward maintenance on key components