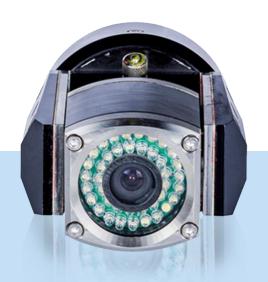

# SPT PAN TILT CAMERA

### TECHNICAL DATA \_

- ✓ Image sensor: 1/3" Colour CMOS Camera Module
- ✓ Working Temperature: -10 60 Degrees Celsius (Camera Temp)
- ✓ Built in Lens: 3.7mm/F2.0