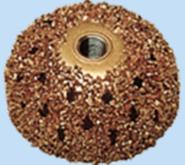

#### HALF BALL MILL CUTTER

PART NUMBER

FOR USE WITH

150 Cutter

SD-20035 1/2" UNF RECOMMENDED USE

Removal of intruding laterals, encrustation, obstruction and concrete. Diameter; 40mm, Cutting Segments: 7Thread size: 1/2" UNF