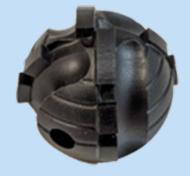

#### MUSHROOM MILLINGCUTTER 33MM (H)

PART NUMBER SBL 11402 5/8" UNC FOR USE WITH 150 Cutter

**RECOMMENDED USE** 

Removal of intruding laterals, encrustation, obstructions & concrete. Pipe diameter: 300-600mm