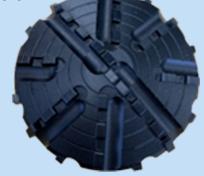

#### MUSHROOM MILLINGCUTTER 33MM (H)

PART NUMBER SBL 11402 5/8" UNC FOR USE WITH 150 Cutter

**RECOMMENDED USE** 

Removal of intruding laterals, encrustation, obstructions & concrete. Pipe diameter: 300-600mm

#### MUSHROOM MILLING CUTTER – SPRING MOUNTED

PART NUMBER BL 11459 5/8" UNC FOR USE WITH 150 Cutter

**RECOMMENDED USE** 

Removal of intruding laterals, encrustation, obstructions & concrete. Pipe diameter: 300-450mm