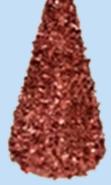

## **CARBIDE POINT 27MM X 102MM DIAMOND CONE45MM X 20MM** 1/4" UNF 1/4" UNF PART NUMBER FOR USE WITH **PART NUMBER** RT5958889 150/300 Cutter 0-288 **RECOMMENDED USE RECOMMENDED USE** Re-opening, Grinding & Furnishingedges of Removal of intruding laterals, encrustation, lateral reinstatements. obstructions & concrete. **DIAMOND CONE45MM X 30MM DIAMOND CONE45MM X 55MM** 1/4" UNF 5/8" UNF

PART NUMBER

0-35

FOR USE WITH 150 Cutter

#### **RECOMMENDED USE**

Removal of intruding laterals, encrustation, obstructions & concrete.

PART NUMBER 0-38

FOR USE WITH 300 Cutter

FOR USE WITH

150 Cutter