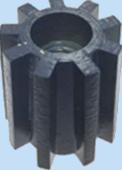

#### 30° DIAMOND CONE 70 X 50MM X 5/8" THREAD

#### PART NUMBER

FOR USE WITH 300 Cutter

0-36

**RECOMMENDED USE** 

Removal of intruding laterals, encrustation, obstructions & concrete.