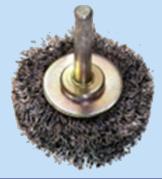

#### WHEEL BRUSH 50 X 20 X 1/4" SHAFT

#### PART NUMBER

FOR USE WITH

150 Cutter

EI CHA/28765155

RECOMMENDED USE

Furnishing edges of lateralreinstatements, and removal of fine roots mass.