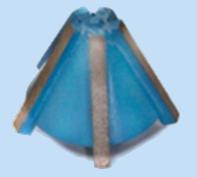

#### 30° DIAMOND CONE 70 X 50MM X 5/8" THREAD

#### PART NUMBER

FOR USE WITH 300 Cutter

0-36

**RECOMMENDED USE** 

Removal of intruding laterals, encrustation, obstructions & concrete.