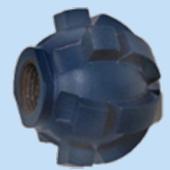

#### HALF BALL MILL CUTTER

PART NUMBER

FOR USE WITH

150 Cutter

SD-20035 1/2" UNF RECOMMENDED USE

Removal of intruding laterals, encrustation, obstruction and concrete. Diameter; 40mm, Cutting Segments: 7Thread size: 1/2" UNF