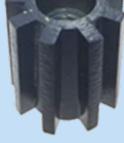

#### CARBIDE GRANULE HALF BALL MILLING CUTTER

#### PART NUMBER

FOR USE WITH

SD-50201 ½" UNF

RECOMMENDED USE

For removal of PVC, CIPP and UVCured Fiberglass