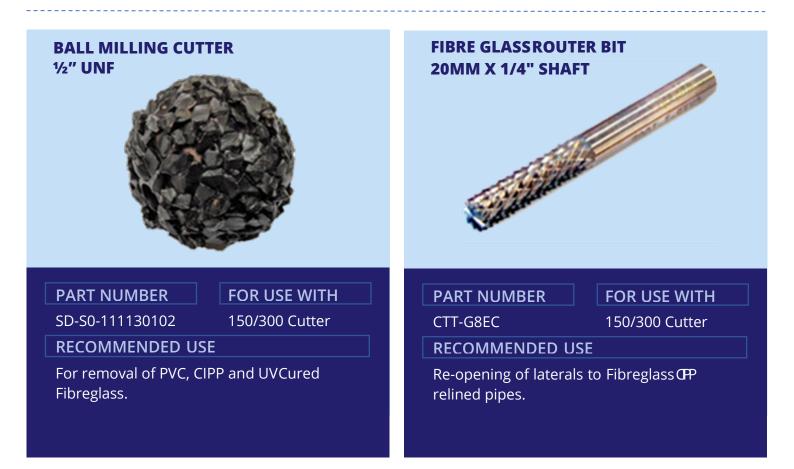

### BALL MILLING CUTTER 1/2" UNF

| PART NUMBER            | FC |
|------------------------|----|
| SD-BL11408 1/2" UNF    | 15 |
| <b>RECOMMENDED USE</b> |    |
|                        |    |

OR USE WITH

150/300 Cutter

For removal of PVC, CIPP and UVCured Fiberglass

#### LOW PROFILE CARBIDEROUTER 15MM X 1/4" SHAFT

PART NUMBER

FOR USE WITH 150/300 Cutter

CTT-208

**RECOMMENDED USE** 

Re-opening of laterals in 150mmPVC and CIPP felt liners.