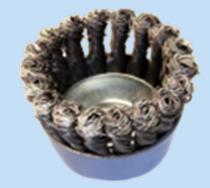

#### **TWISTKNOT WIRE BRUSH5/8" THREAD**

| PART NUMBER     |    |
|-----------------|----|
| EI CHA/28787355 |    |
| RECOMMENDED     | JS |
|                 |    |

FOR USE WITH

300 Cutter

Furnishing edges of lateralreinstatements, and removal of fine roots mass.