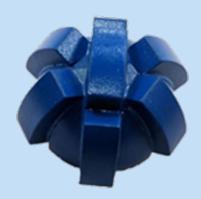

#### HALF BALL MILL CUTTER

PART NUMBER

FOR USE WITH

150 Cutter

SD-20035 1/2" UNF RECOMMENDED USE

Removal of intruding laterals, encrustation, obstruction and concrete. Diameter; 40mm, Cutting Segments: 7Thread size: 1/2" UNF