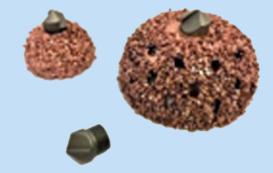

#### CARBIDE GRANULE HALF BALL MILLING CUTTER

#### PART NUMBER

FOR USE WITH

SD-50201 ½" UNF

RECOMMENDED USE

For removal of PVC, CIPP and UVCured Fiberglass