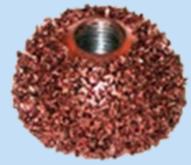

#### 30° DIAMOND CONE 70 X 50MM X 5/8" THREAD

#### PART NUMBER

FOR USE WITH 300 Cutter

0-36

**RECOMMENDED USE** 

Removal of intruding laterals, encrustation, obstructions & concrete.