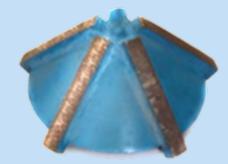

#### 45° DIAMOND CONE 75 X 40MM X 5/8" THREAD

| PART NUMBER   |    |
|---------------|----|
| 0-37          |    |
| RECOMMENDED U | SE |
|               |    |

FOR USE WITH 300 Cutter

Removal of intruding laterals, encrustation,

obstructions & concrete.