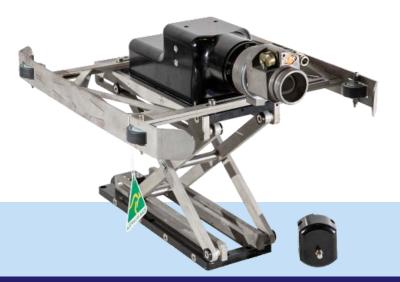

# **OVOID KIT**

#### **CRITICAL SPECIFICATIONS**

PIPE DIAMETER

650 - 1100mm

**WEIGHT** 

26kg

**CAMERA** 

KRE SPT Camera

# KEY INFORMATION \_\_\_\_\_

- √ Facilitates simple height adjustments to accommodate various pipe diameters
- ✓ Designed for ovoid and circular pipe cross section
- ✓ Bolt on/off mounting with 300-650 DN cutter
- √ Robust and easily maintainable design