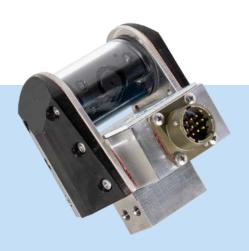

## PCC PAN CAMERA

## **CRITICAL SPECIFICATIONS**

**VIDEO FORMAT** 

NTSC/PAL

**PICTURE** 

968 x 488p, Max 30fpsm, Min 25fps

LATERAL AXIS

320° Camera tilt

**VIEW ANGLE** 

## KEY INFORMATION \_\_\_\_\_

- ✓ Simple connection with Mil-Spec plug
- √ High intensity variable LEDs
- ✓ Straight forward maintenance on key components
- Made from lightweight yet durable aluminum and stainless steel for increased strength and reliability

## TECHNICAL DATA \_\_\_\_\_

- ✓ Image sensor: 1/3" Colour CMOS Camera

  Module
- ✓ Vertical Sync Frequency: 60/50Hz
- ✓ Working Temperature: -10-60 Degrees
   Celsius (Camera Temp)
- ✓ Built in Lens: 3.7mm/F2.0