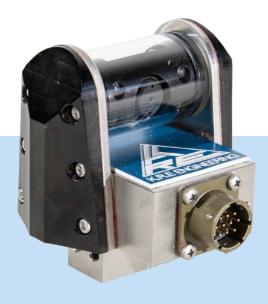

## PCC PAN CAMERA

## **CRITICAL SPECIFICATIONS**

**VIDEO FORMAT** 

NTSC/PAL

**PICTURE** 

968 x 488p, Max 30fpsm, Min 25fps

LATERAL AXIS

320° Camera tilt

**VIEW ANGLE** 

## KEY INFORMATION \_\_\_\_\_

- ✓ Simple connection with Mil-Spec plug
- √ High intensity variable LEDs
- ✓ Straight forward maintenance on key components
- Made from lightweight yet durable aluminum and stainless steel for increased strength and reliability

## TECHNICAL DATA \_\_\_\_\_

- ✓ Image sensor: 1/3" Colour CMOS Camera

  Module
- ✓ Vertical Sync Frequency: 60/50Hz
- ✓ Working Temperature: -10-60 Degrees
   Celsius (Camera Temp)
- ✓ Built in Lens: 3.7mm/F2.0